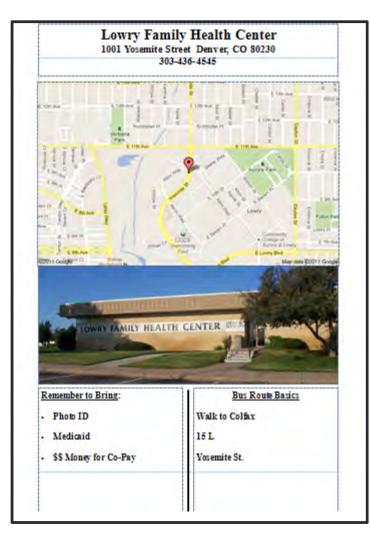

## Health Passport

- Acts as both an organizational and resource tool for health access and follow-up.
- Given to refugee families and individuals after screening is complete.
- Customized for each family/individual based upon follow up health needs and PCP location.