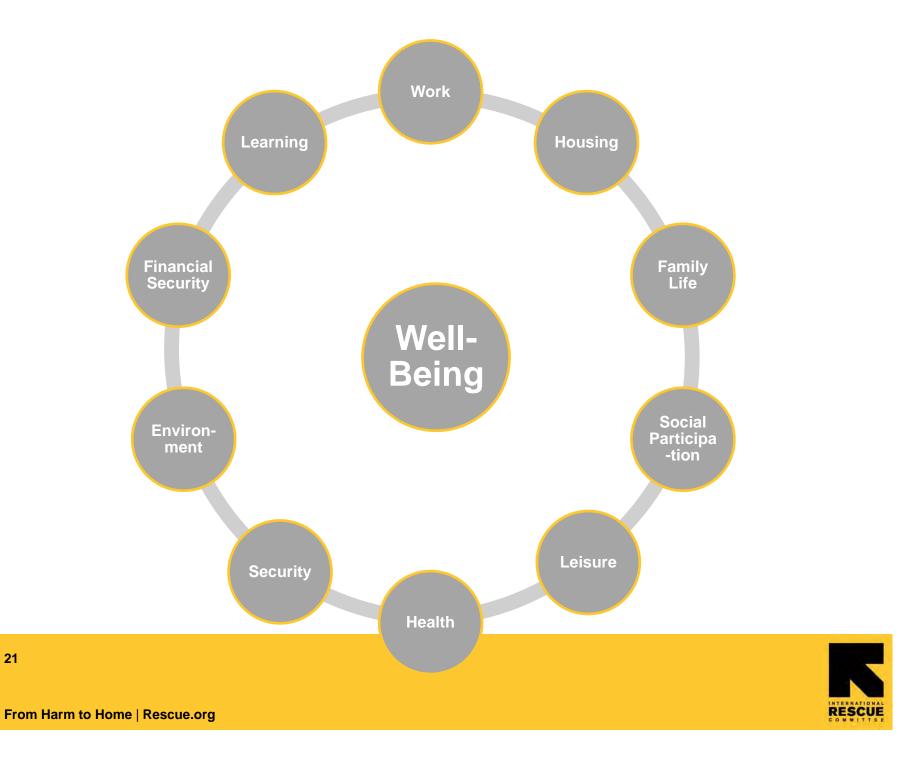

### **Well-Being Promotion**

Lauren Schroeder, MPH Program Coordinator, Well-Being Promotion International Rescue Committee in Tucson

From Harm to Home | Rescue.org

# **Well-Being Promotion Program**

- Follows the principles of the Community Health Worker Model
- Not a health intervention program
- It is an education, referral and advocacy program:
  - Home Visits
  - Community trainings Refugee 101's
  - Health and Community Connection Fairs