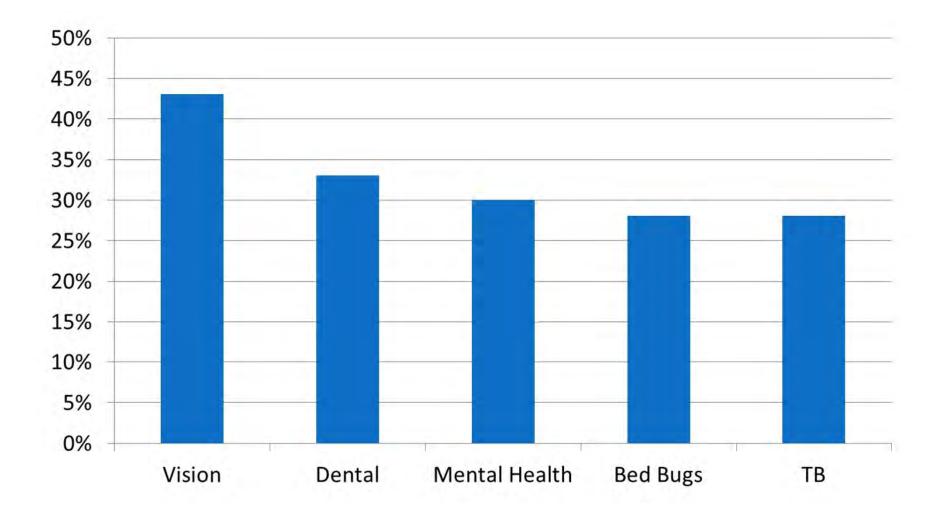

ducators at the Lowry Refugee Health Clinic

## Focus Groups : Participants

- Participants were recruited from the walk-in resource center
- Average length of time in US = 1-2yrs
- Gender: 23 female, 16 male
- Ethnicity:



## Focus Groups: Method

- Focus group sessions aimed at LEP and low literacy participants.
- Time: Each group met two times, each for 90 minutes (180 minutes total)
- Focus groups were in the native language of the participants
- Health educator and student took observational notes and notes on anything said in English
- Native speaker, note taker, and Health educator convened at the end of each meeting to re-cap information.



# Focus Groups: Day 1

• Sticker activities to choose most important health topics:



## **Accessing Health Care**



## **Health Issues**



## **Preventative Health**



# Focus Groups: Day 2

Method: Card Sort

Participants put education delivery methods in order from best to worst.
Options included: One on One (Health Navigator), small groups, large groups, print, internet, and DVD/audio visual.

#### **Results:**

- Small groups were the most common preferred method to learn health information.

- Health navigation (one on one) and audio visual information are also preferred methods.

- Print document are useful for those that are literate.

- Internet is the least preferred method







## Health Passport

- Acts as both an organizational and resource tool for health access and follow-up.
- Given to refugee families and individuals after screening is complete.
- Customized for each family/individual based upon follow up