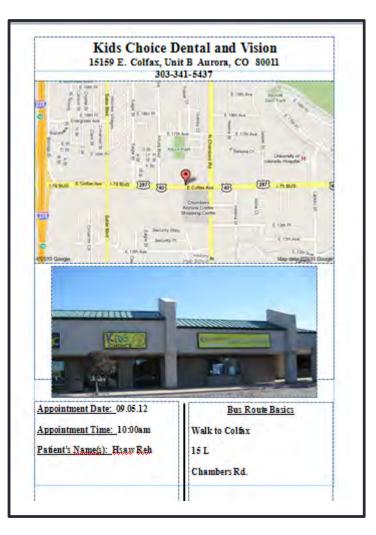

## Health Passport

- Acts as both an organizational and resource tool for health access and follow-up.
- Given to refugee families and individuals after screening is complete.
- Customized for each family/individual based upon follow up health needs and PCP location.