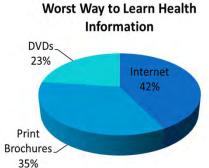

# Focus Groups: Day 2

Method: Card Sort

Participants put education delivery methods in order from best to worst.
Options included: One on One (Health Navigator), small groups, large groups, print, internet, and DVD/audio visual.

- Internet is the least preferred method