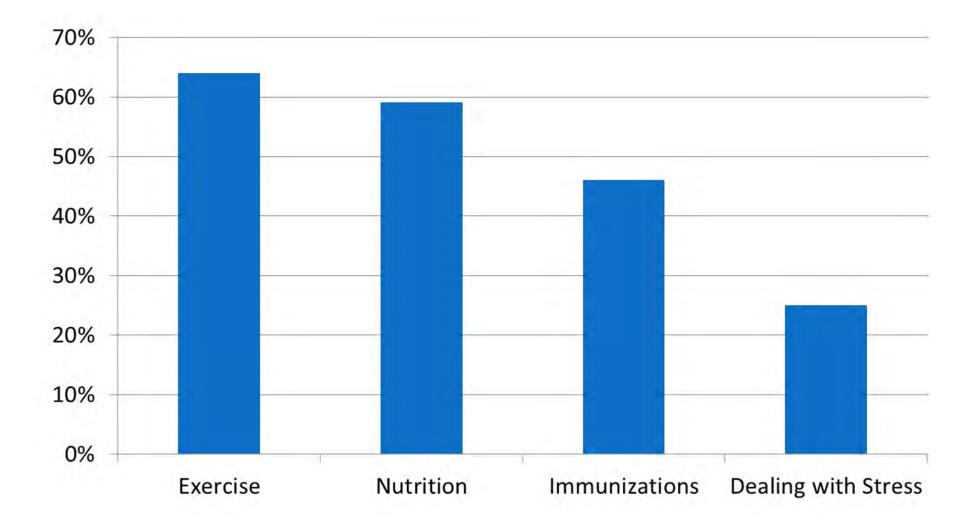

Health Clinic

## Focus Groups : Participants

- Participants were recruited from the walk-in resource center
- Average length of time in US = 1-2yrs
- Gender: 23 female, 16 male
- Ethnicity:



## Focus Groups: Method

- Focus group sessions aimed at LEP and low literacy participants.
- Time: Each group met two times, each for 90 minutes (180 minutes total)
- Focus groups were in the native language of the participants
- Health educator and student took observational notes and notes on anything said in English
- Native speaker, note taker, and Health educator convened at the end of each meeting to re-cap information.



# Focus Groups: Day 1

• Sticker activities to choose most important health topics:



## **Accessing Health Care**



## **Health Issues**



## **Preventative Health**



# Focus Groups: Day 2

Method: Card Sort

Participants put education delivery methods in order from best to worst.
Options included: One on One (Health Navigator), small groups, large groups, print, internet, and DVD/audio visual.

#### **Results:**

- Small groups were the most common preferred method to learn health information.

- Health navigation (one on one) and audio visual information are also preferred methods.

- Print document are useful for those that are literate.

- Internet is the least preferred method







## Health Passport

- Acts as both an organizational and resource tool for health access and follow-up.
- Given to refugee families and individuals after screening is complete.
- Customized for each family/individual based upon follow up health needs and PCP location