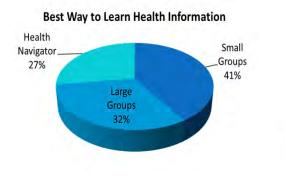

# Focus Groups: Day 2

Method: Card Sort

Participants put education delivery methods in order from best to worst.
Options included: One on One (Health Navigator), small groups, large groups, print, internet, and DVD/audio visual.

#### **Results:**

- Small groups were the most common preferred method to learn health information.

- Health navigation (one on one) and audio visual information are also preferred methods.

- Print document are useful for those that are literate.