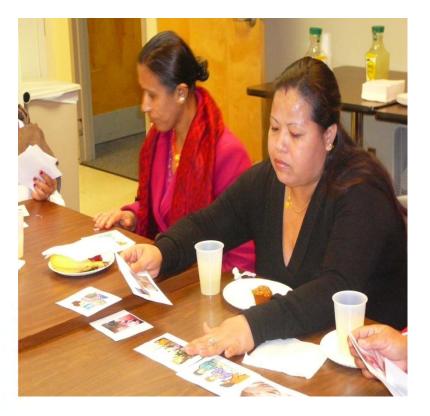

# Focus Groups: Day 1

• Sticker activities to choose most important health topics:

# Focus Groups: Day 2

Method: Card Sort

Participants put education delivery methods in order from best to worst.
Options included: One on One (Health Navigator), small groups, large groups, print, internet, and DVD/audio visual.