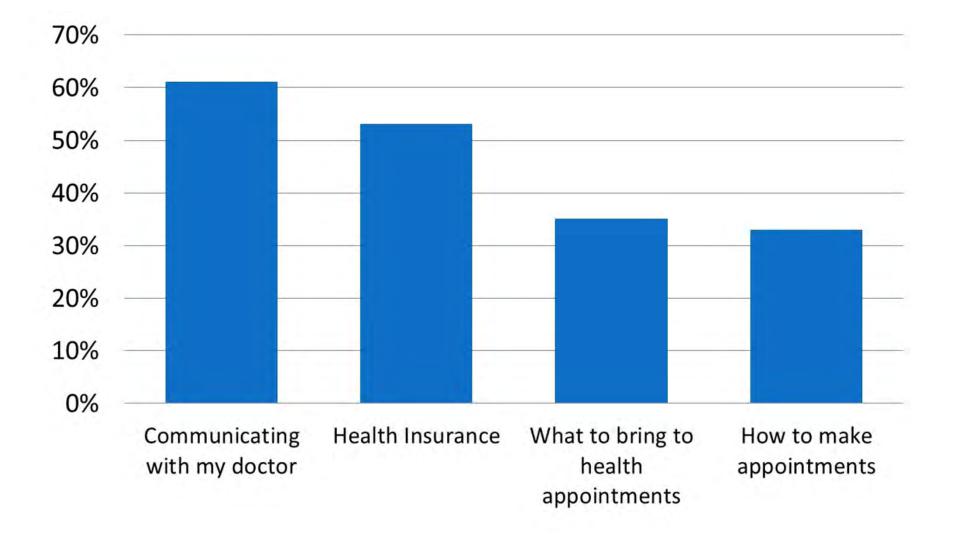

#### **Results:**

- Small groups were the most common preferred method to learn health information.

- Health navigation (one on one) and audio visual information are also preferred methods.

- Print document are useful for those that are literate.

- Internet is the least preferred method