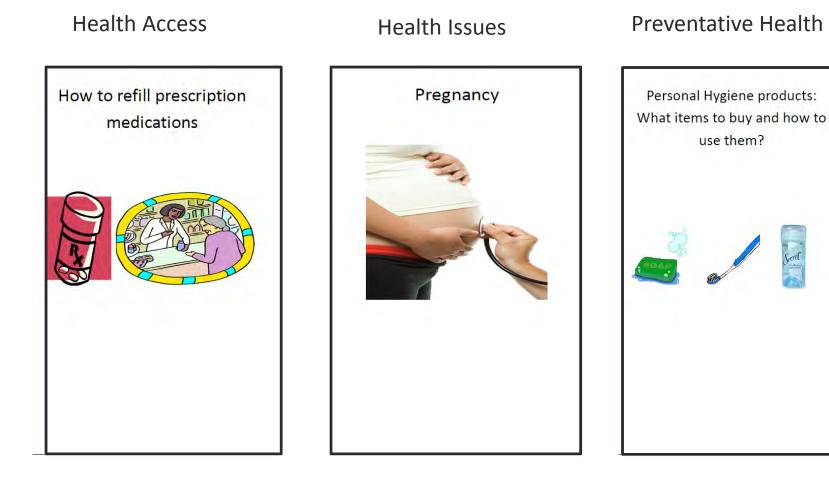

# Focus Groups: Day 1

• Sticker activities to choose most important health topics:

## **Accessing Health Care**

## **Health Issues**

## **Preventative Health**