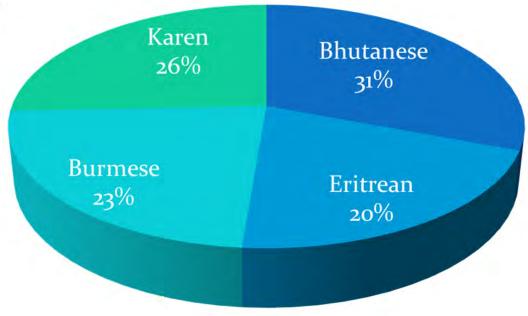

## Focus Groups : Participants

- Participants were recruited from the walk-in resource center
- Average length of time in US = 1-2yrs
- Gender: 23 female, 16 male
- Ethnicity: