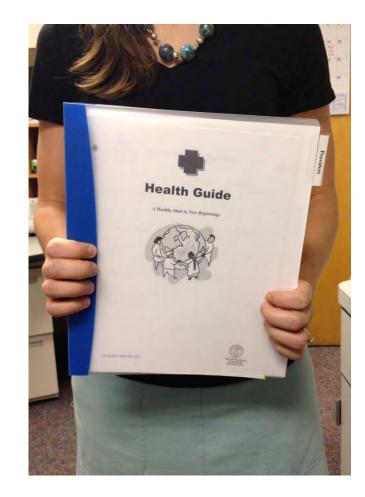

## Health Passport

- Acts as both an organizational and resource tool for health access and follow-up.
- Given to refugee families and individuals after screening is complete.
- Customized for each family/individual based upon follow up health needs and PCP location.